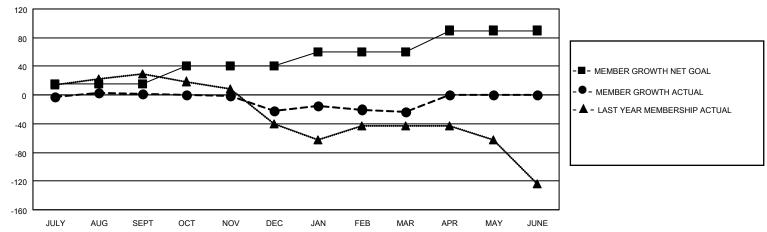

### GOALS AND ACTUAL MEMBERS CUMULATIVE

| DROPPED CLUBS: 3 |    | 22 CLUBS OF 51 ADDED 1 OR MORE<br>NEW MEMBERS | GENDER DISTRIBUTION  MALE 665 (74.14%) |              |     |
|------------------|----|-----------------------------------------------|----------------------------------------|--------------|-----|
| DROPPED MEMBERS  |    |                                               | FEMALE                                 | 232 (25.86%) |     |
| DECEASED         | 16 | CLICK HERE FOR CUMULATIVE                     | TOTAL FAMILY UNIT MEMBERS              |              | 136 |
| CLUB CANCELLED   | 0  | MEMBERSHIP DATA                               |                                        |              | 69  |
| OTHER 57         |    |                                               | FAMILY MEMBERS PAYING HALF DUES        |              | 69  |
| TOTAL            | 73 |                                               | BOEG                                   |              |     |

### District 30 M

| Clubs         |               |             |               | Members               |                         |                         |                                                    |  |
|---------------|---------------|-------------|---------------|-----------------------|-------------------------|-------------------------|----------------------------------------------------|--|
|               | RESULTS FOR   | R 2020-2021 |               | RESULTS FOR 2020-2021 |                         |                         |                                                    |  |
| QUARTER       | NEW CLUB GOAL | NEW CLUBS   | DROPPED CLUBS | QUARTER MEM           | IBER GROWTH NET<br>GOAL | MEMBER GROWTH<br>ACTUAL | DROPPED<br>MEMBERS ACTUAL<br>(including transfers) |  |
| JULY/AUG/SEPT | 0             | 0           | 3             | JULY/AUG/SEPT         | 15                      | 19                      | 16                                                 |  |
| OCT/NOV/DEC   | 1             | 0           | 0             | OCT/NOV/DEC           | 25                      | 18                      | 39                                                 |  |
| JAN/FEB/MAR   | 0             | 0           | 0             | JAN/FEB/MAR           | 20                      | 20                      | 18                                                 |  |
| APR/MAY/JUNE  | 1             | 0           | 0             | APR/MAY/JUNE          | 30                      | 0                       | 0                                                  |  |