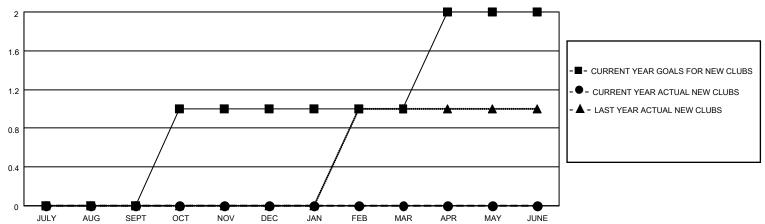

### GOALS AND ACTUAL NEW CLUBS CUMULATIVE

### District 30 M

| Clubs         |               |             |               | Members               |                         |                         |                                                    |  |
|---------------|---------------|-------------|---------------|-----------------------|-------------------------|-------------------------|----------------------------------------------------|--|
|               | RESULTS FOR   | R 2020-2021 |               | RESULTS FOR 2020-2021 |                         |                         |                                                    |  |
| QUARTER       | NEW CLUB GOAL | NEW CLUBS   | DROPPED CLUBS | QUARTER MEM           | IBER GROWTH NET<br>GOAL | MEMBER GROWTH<br>ACTUAL | DROPPED<br>MEMBERS ACTUAL<br>(including transfers) |  |
| JULY/AUG/SEPT | 0             | 0           | 3             | JULY/AUG/SEPT         | 15                      | 19                      | 16                                                 |  |
| OCT/NOV/DEC   | 1             | 0           | 0             | OCT/NOV/DEC           | 25                      | 18                      | 39                                                 |  |
| JAN/FEB/MAR   | 0             | 0           | 0             | JAN/FEB/MAR           | 20                      | 20                      | 18                                                 |  |
| APR/MAY/JUNE  | 1             | 0           | 0             | APR/MAY/JUNE          | 30                      | 0                       | 0                                                  |  |